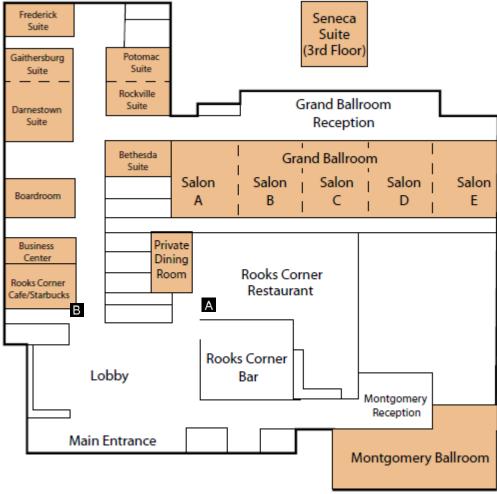

# 1) Inside the Hilton

The Hilton Washington DC North in Gaithersburg is located on Perry Parkway, a short distance from the intersection with Frederick Avenue (Maryland Rte. 355). All restaurants are located on the main floor of the hotel.

#### Restaurants

- (A) Rooks Corner Restaurant and Bar. Breakfast, lunch and dinner restaurant. \$\$. 3½ stars.
- (B) Rook's Corner Café. Coffee and pastries. \$. NR.

Note: The Hilton has only a relatively small sundries shop. A possibly better place to buy toiletries, batteries, etc., is CVS in the Gaithersburg Square Shopping Center.