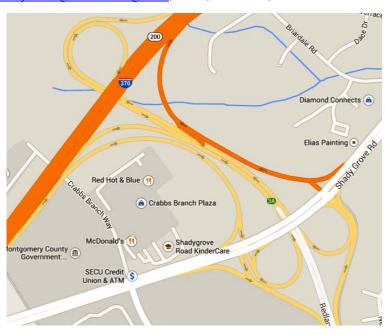

Red Hot & Blue (www.redhotandblue.com/maryland/gaithersburg.htm, \$-\$\$, 3½ stars,

Tel: 301-948-7333) is located in the Crabbs Branch Plaza shopping center, about 5½ miles away. To get there by car, turn right from the Hilton parking lot onto Perry Parkway. Go 0.7 miles to the traffic light and turn right onto West Diamond Avenue. Follow West Diamond 0.3 miles and turn left onto the I-270 on-ramp. Merge onto I-270 and stay in the right lane. Go about 0.8 miles and take the next exit (Exit 9); stay to the left and merge onto I-370. Go 1.9 miles and take the Shady Grove Road exit (Exit 3A). Turn right onto Shady Grove Road, go about 0.2 miles to the traffic light, and turn right onto Crabbs Branch Way. The restaurant is in the plaza immediately on the right (in the northwest corner of the plaza).