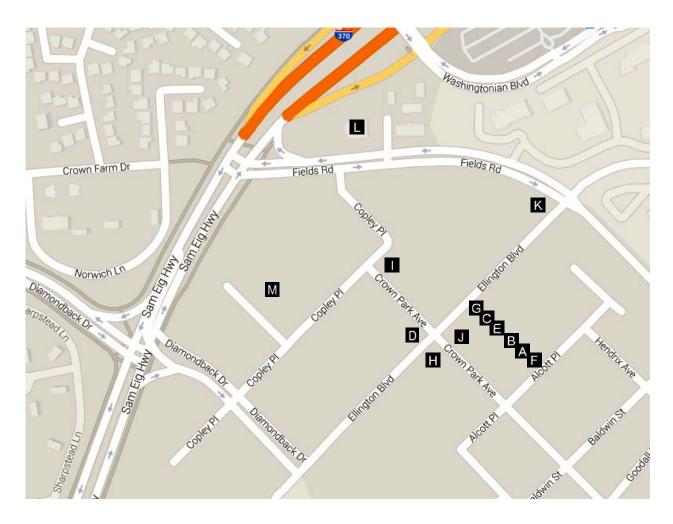

# 11) Washingtonian Center

The Washingtonian Center is located at the intersection of Sam Eig Highway and Interstate 270 and can be easily reached via I-270. It is another large mixed residential-retail development with good restaurant choices available. To get there by car, turn right from the Hilton parking lot onto Perry Parkway. Go 0.7 miles to the traffic light and turn right onto West Diamond Avenue. Follow West Diamond 0.3 miles and turn left onto the I-270 on-ramp. Merge onto I-270 and stay in the right lane. Go about 0.8 miles and take the next exit (Exit 9); stay to the right and merge onto Sam Eig Highway (which is an extension of Interstate 370). Stay to the right, go about 0.6 miles, and take the off-ramp to Washingtonian Blvd. Turn left at the traffic light and follow Washingtonian Blvd. into the shopping center.

- (A) BGR the Burger Joint. Burgers. \$\$. 3 stars. Tel: 301-569-7086. <a href="www.bgrtheburgerjoint.com">www.bgrtheburgerjoint.com</a>
- (B) California Pizza Kitchen. Pizzas and more. \$\$. 3½ stars. Tel: 301-330-0681. www.cpk.com
- (C) Copper Canyon Grill. American Southwest. \$\$-\$\$\$. 3½ stars. Tel: 240-631-0003. www.ccgrill.com
- **(D) Corner Bakery Café**. Sandwiches, salads, pastas, pastries, breakfast. \$. 3½ stars. Tel: 301-721-1634. www.cornerbakerycafe.com
- (E) Guapo's. Mexican. \$\$. 3½ stars. Tel: 301-977-5655. www.guaposrestaurant.com

- **(F) Joe's Crab Shack**. Crabs by the bucket and other seafood. \$\$. 2½ stars. Tel: 301-947-4377. www.joescrabshack.com
- (G) Nando's Peri-Peri. Southern African spicy chicken. \$\$. 4 stars. Tel: 240-408-7146. <a href="https://www.nandosperiperi.com">www.nandosperiperi.com</a>
- (H) Potbelly's. Sandwiches. \$. 3½ stars. Tel: 301-963-4055. <a href="www.potbelly.com/GaithersburgRio/">www.potbelly.com/GaithersburgRio/</a>
- (I) **Tara Thai**. Thai. \$-\$\$. 3 stars. Tel: 301-947-8330. www.tarathai.com/rio-gaithersburg-Thai-Restaurant.html
- (J) Uncle Julio's. Mexican. \$\$. 3½ stars. Tel: 240-632-2150. www.unclejulios.com/locations/gaithersburg/
- (K) Union Jack's. British pub food. \$. 3½ stars. Tel: 240-780-7139. www.unionjacksrio.com

- (L) AMC Loews Rio Cinemas 18. Closest cineplex to the Hilton; includes an IMAX. www.amctheatres.com/Rio18/
- (M) Barnes & Noble. Bookstore. Tel: 301-721-0860. www.barnesandnoble.com
- (N) Lilly Magilly's Cupcakery. Bakery. 3½ stars. Tel: 301-208-2828. www.lillymagillys.com

## 12) Downtown Crown

Downtown Crown, located adjacent to the Washingtonian Center, is a new large mixed residential-retail development with good restaurant choices available. To get there by car, use the directions to Washingtonian Center but stay on Sam Eig Highway to the Fields Road intersection, and turn left then. To return to the Hilton, go back to Sam Eig Highway and use the same directions as for Washingtonian Center.

- (A) &pizza. Customize-your-own-pizza; salads and craft sodas. \$. 4 stars. Tel: 240-499-8447. www.andpizza.com
- **(B) Asia Nine**. Asian Fusion featuring Thai and sushi. \$\$. 3½ stars. Tel: 301-330-9997. www.asianinemd.com
- (C) Chopt Creative Salad Co.. "Fast-Casual" Salads and sandwiches. \$. 4 stars. Tel: 240-252-4322. <a href="mailto:choptdowntowncrown.com">choptdowntowncrown.com</a>
- (D) Coastal Flats. Seafood, salads, sandwiches. \$\$. 4 stars. Tel: 301-869-8800. www.greatamericanrestaurants.com/coastalflats/gaithersburg/
- (E) La Madalene. French. \$-\$\$. 3 stars. Tel: 240-449-4879. www.lamadeleine.com
- (F) Mezeh. Mediterranean design-your-own-meal. \$. 4 stars. Tel: 301-339-8166 www.mezeh.com

- (G) Old Town Pour House. Beer (more than 90 varieties) and bar food. \$\$. 3½ stars. Tel: 301-963-6281. www.oldtownpourhouse.com/gaithersburg/
- (H) Paladar Latin Kitchen & Rum Bar. Latin American. \$\$. 3½ stars. Tel: 301-330-4400. www.paladarlatinkitchen.com/locations/gaithersburg-md/
- (I) Ruth's Chris Steak House. Steaks mostly. \$\$\$. 4 stars. Tel: 301-990-1926. www.ruthschris.com/restaurant-locations/gaithersburg/
- (J) Ted's Bulletin. American. \$-\$\$. 3½ stars. Tel: 301-990-0600. www.tedsbulletin.com/locations/downtown-crown/
- **(K) Ted's Montana Grill**. American (specializing in bison). \$\$. 3½ stars. Tel: 301-330-0777. <a href="https://www.tedsmontanagrill.com/tmg065.html">www.tedsmontanagrill.com/tmg065.html</a>
- (L) Ziki. Japanese steakhouse (with hibachi tables). \$\$. 3½ stars. Tel: 301-330-3868. www.zikisteakhouse.com/restaurant-locations/gaithersburg/

#### Other stores of possible interest

(M) Harris Teeter. Largest supermarket in Gaithersburg (open 24 hours). Party trays of all kinds available; can order online. Tel: 301-963-7904. <u>locations.harristeeter.com/md/gaithersburg/384/</u>