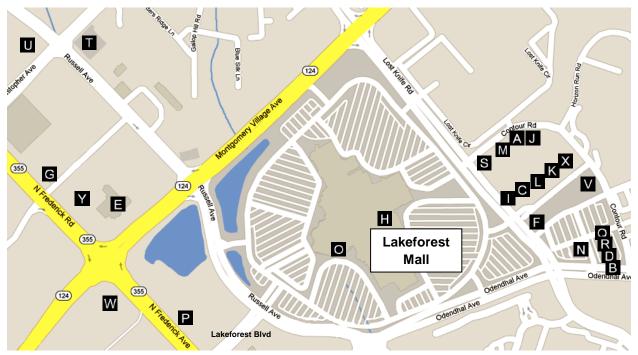

# 3) Lakeforest Mall and vicinity

It's a long walk or a short drive to the restaurants and stores at Lakeforest Mall and vicinity. Turn left from the Hilton parking lot onto Perry Parkway and go 0.2 miles to the intersection of Perry Parkway and Frederick Avenue. To get to the mall, go straight across Frederick Avenue and continue on Lakeforest Boulevard for about another 0.1 miles to Russell Avenue and into the mall parking lot. To get to the two small shopping centers just beyond the mall, turn right onto Russell Avenue, go 0.2 miles and turn left onto Odendhal Avenue. Follow Odendhal for about 0.3 miles and turn left onto Lost Knife Road (which borders the two shopping centers). [Note: There is no left turn from westbound Montgomery Village Avenue onto southbound Frederick Avenue, so you cannot return to the hotel that way.]

- (A) America's Best Wings. Chicken wings. \$. 3 stars. Tel. 240-912-7171. www.abwingsmd.com
  - **(B) BLT Grill**. Breakfast and brunch. \$. 4½ stars. Tel: 301-977-6575.
  - (C) Crisp & Juicy. Peruvian chicken platters and sandwiches. \$. 4 stars. Tel: 301-355-7377. www.crispiuicy.com
  - **(D) El Carbonazo**. Peruvian rotisserie chicken. \$. 3 stars Tel: 301-869-5234. elcarbonazo2.eat24hour.net
  - **(E) Firehouse Deli**. Hot & cold sandwiches, salads, breakfast. \$. 4 stars. Tel: 301-869-4434. www.firehousedeli.com
  - (F) Golden Star Buffet. Chinese all-you-can-eat buffet. \$\$. 2½ stars. Tel: 301-869-8866.
  - (G) Ichiban. Japanese and Korean. \$\$-\$\$\$. 3½ stars. Tel: 301-670-0560. www.ichibangaithersburg.com

- **(H) Lakeforest Mall Food Court**. Various cuisines. Mostly \$. Mostly 3 stars. (Lakeforest Mall on lower level between Sears and Lord & Taylor.) Elsewhere inside the mall are:
  - Curry King. Nepali/Indian.
  - Dairy Queen / Orange Julius. Ice cream and fruit drink beverages.
  - Rita's. Italian ice and frozen custard.
- (I) Little Caesar's. Pizza (take-out only). \$ . 4 stars. Tel: 301-990-3900. www.littlecaesars.com
- (J) Micky's. Chinese. \$. 3½ stars. Tel: 301-956-1602. www.mickyschinese.com
- **(K) Paradise Biryan Pointe**. Indian. \$\$. 2½ stars Tel: 301-355-5444. www.paradisebiryanipointe.com
- (L) Pho & Grill. Vietnamese. \$. 3½ stars. Tel: 301-740-7728. www.pho-grill.com
- (M) Pupuseria Doña Bessy. Latin American. \$. 3 stars. Tel: 301-990-7820. www.donabessy.com
- (N) Roy Rogers. Fast food. \$. 3 stars. Tel: 301-869-5300. www.royrogersrestaurants.com
- **(O) Ruby Tuesday**. American. \$\$. 3 stars. Tel: 301-216-2773. <a href="www.rubytuesday.com">www.rubytuesday.com</a> (Lakeforest Mall on upper level between Macy's and Sears.)
- (P) Subway. Submarine sandwiches, breakfast. \$. 3 stars. Tel: 301-208-8505. www.subway.com
- (O) Texas Parrillada. Tex-Mex. \$. 3½ stars. Tel: 301-926-0880. www.texasparrilladarestaurant.com
- (R) Tortacos. Mexican. \$. 4½ stars. Tel: 240-632-9423. www.eattortacos.com
- (S) Wendy's. Fast food. \$. 3 stars. Tel: 301-947-6516. www.wendys.com

- **(T) Costco**. Large discount (membership-required) megamart. Possible place to find cheap party supplies. Tel: 301-417-1500. www.costco.com
- (U) Food Lion. Closest grocery store to the Hilton. Tel: 301-963-9775. www.foodlion.com
- (V) **H-Mart**. Closest Asian market to the Hilton. Has a bakery inside. Tel: 301-755-7499. www.hmart.com
- (W) Sam's Club. Large discount (membership-required) megamart. Possible place to find cheap party supplies. Tel: 301-216-2550. www.samsclub.com (Adjacent to parking lot behind Hilton.)
- (X) Trader Joe's. Specialty grocery store. Tel: 301-947-5953. www.traderjoes.com
- (Y) Wells Fargo Bank. Tel: 301-948-4800. www.wellsfargo.com