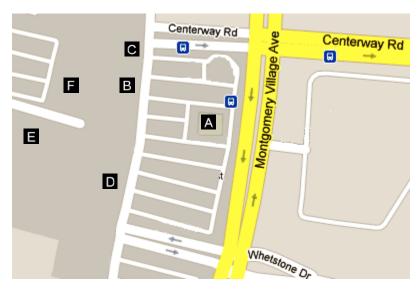

# 4) Montgomery Village Shopping Center

The Montgomery Village Shopping Center is located on Montgomery Village Avenue at the intersection with Centerway Road. To get there by car, turn left from the Hilton parking lot onto Perry Parkway. Go 0.2 miles to the traffic light at Frederick Avenue and continue straight ahead on Lakeforest Boulevard for another 0.1 mile. Turn left onto Russell Avenue, go 0.2 miles, and turn right onto Montgomery Village Avenue. Go on Montgomery Village Avenue (through multiple traffic lights) for 1.5 miles and turn left onto the shopping center entrance road (which is an extension of Centerway Road). [Note: There is no left turn from westbound Montgomery Village Avenue onto southbound Frederick Avenue, so you cannot return to the hotel that way.]

#### **Selected Restaurants**

- (A) Denny's. American. \$-\$\$. 2½ stars. Tel: 301-987-8432. www.dennys.com
- **(B) Ledo Pizza**. Pizza, submarine sandwiches, pasta. \$-\$\$. 4 stars. Tel: 301-740-3351. www.ledopizza.com
- (C) Village Cafe. American. \$-\$\$. 3½ stars. Tel: 301-840-5668. www.the-village-cafe.com

- **(D) Dollar Tree**. Largest dollar store in the city, and a good place to find cheap party supplies. Tel: 240-632-0910. <a href="www.dollartree.com">www.dollartree.com</a>
- **(E) Global Food**. Large international supermarket. Tel: 301-977-6005. <u>www.theglobalfood.com</u> (Located on back side of shopping center.)
- **(F) Montgomery County Beer and Wine Store**. County-run, and the closest place to the Hilton to buy hard liquors. Also sells a large variety of beer and wine. Tel: 240-773-2017. (Located on back side of shopping center.)