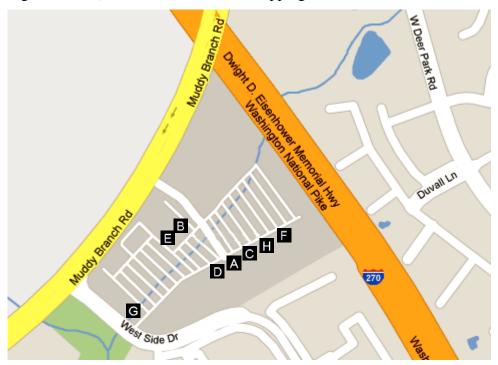

# 9) Festival at Muddy Branch Shopping Center

The Festival at Muddy Branch Shopping Center is located on Muddy Branch Road adjacent to Interstate 270, but cannot be reached via I-270. To get there by car, turn right from the Hilton parking lot onto Perry Parkway. Go 0.7 miles to the traffic light and turn left onto West Diamond Avenue. Follow West Diamond for 0.2 miles and turn right onto Muddy Branch Road. Follow Muddy Branch Road for 0.7 miles (passing over I-270) and turn left onto the shopping center entrance road.

#### **Selected Restaurants**

- (A) Boca Botana's Tapas Bar. Tapas and small plates. \$\$. 4½ stars. Tel: 240-702-0869. www.bocabotanas.com
- (B) Curry Place. Indian. \$-\$\$. 4 stars. Tel: 301-355-8077. www.curryplacemd.com
- (C) Hearty's Chinese Restaurant. Chinese. \$. 3 stars. Tel: 301-926-1100. www.heartyschinese.com
- (D) Il Porto. Italian. \$\$. 4 stars. Tel: 301-590-0735. www.ilportorestaurant.com
- (E) Laredo Grill. Mexican/Salvadoran. \$\$. 3½ stars. Tel: 301-216-9890. www.laredogrill.net
- **(F) Matthew's Grill.** Filipino and Asian Fusion. \$\$. 4½ stars. Tel: 301-990-8858. www.matthewsgrill.com
- (G) Ogei's Hookah Bar & Grill. Kebobs, burgers & sandwiches, hookah bar. \$\$. 2½ stars. Tel: 301-987-1122.

#### Other stores of possible interest

(H) Lotte Plaza Market. The largest Asian/International grocery market in the city. Inside is a Korean bakery and a Korean restaurant. 3½ stars. Tel: 301-527-6980. <a href="http://www.lotteplaza.com/locations/gaithersburg-md/">http://www.lotteplaza.com/locations/gaithersburg-md/</a>