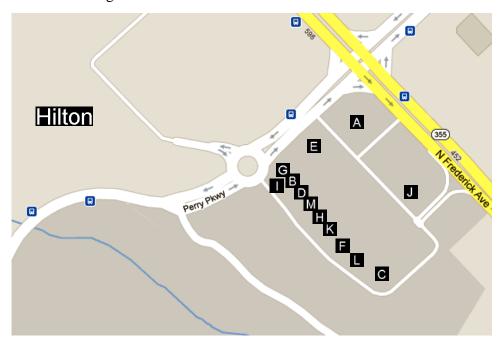

# 1) Inside the Hilton

The Hilton Washington DC North in Gaithersburg is located on Perry Parkway, a short distance from the intersection with Frederick Avenue (Maryland Rte. 355). All restaurants are located on the main floor of the hotel.

#### Restaurants

- (A) Rooks Corner Restaurant and Bar. Breakfast, lunch and dinner restaurant. \$\$. 3½ stars.
- (B) Rook's Corner Café. Coffee and pastries. \$. NR.

Note: The Hilton has only a relatively small sundries shop. A possibly better place to buy toiletries, batteries, etc., is CVS in the Gaithersburg Square Shopping Center.

# 2) Gaithersburg Square Shopping Center

The Gaithersburg Square Shopping Center is located at the intersection of Perry Parkway and Frederick Avenue, and is a short walking distance from the Hilton.