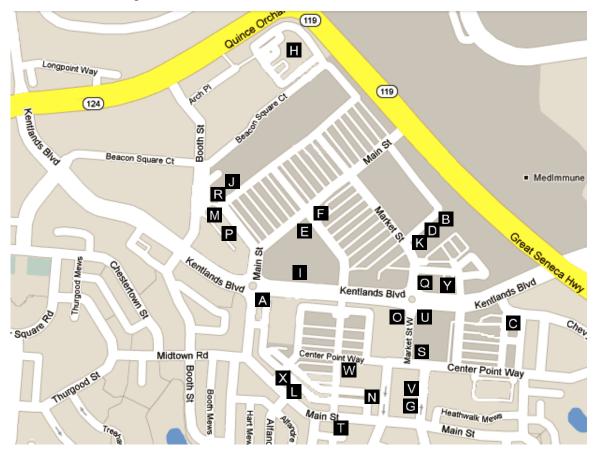

# 10) Kentlands

The Kentlands is located at the intersection of Quince Orchard Road and Great Seneca Highway. It is a large mixed residential-retail development with many good restaurant choices available. To get there by car, turn right from the Hilton parking lot onto Perry Parkway. Go 0.7 miles to the traffic light and turn right onto West Diamond Avenue. Follow West Diamond 0.6 miles to the third traffic light and turn left onto Quince Orchard Road. Go on Quince Orchard for 1.9 miles (through multiple traffic lights) and turn left at the traffic light onto Kentlands Boulevard.

- (A) **Batik**. Pan-Asian street food and dumplings. \$-\$\$. 3½ stars. Tel: 301-869-8661. batikdumplingbar.com
- **(B) Bonefish Grill.** Seafood. \$\$. 3½ stars. Tel: 240-631-2401. www.bonefishgrill.com/locations/md/gaithersburg
- (C) **Buca di Beppo**. Family-style Italian (not recommended for solo dining). \$\$. 3½ stars. Tel: 301-947-7346. <a href="https://www.bucadibeppo.com/restaurants/md/gaithersburg/">www.bucadibeppo.com/restaurants/md/gaithersburg/</a>
- (D) Caspian. Persian. \$\$. 3½ stars. Tel: 301-590-0007. <a href="www.caspiankentlands.com">www.caspiankentlands.com</a>
- **(E) Coal Fire Pizza**. Pizza baked in coal-fueled oven. Also salads and pasta. \$\$. 3½ stars. Tel: 301-519-2625. coalfireonline.com/locations/maryland/gaithersburg/
- **(F)** Cold Stone Creamery. Ice cream with mix-ins. \$. 3½ stars. Tel: 301-590-0009. www.coldstonecreamery.com
- (G) Crepes-a-Go-Go. Savory and sweet crepes. \$. 3½ stars. Tel: 301-519-9777. www.crepes-a-gogo.com

- (H) Diya Bistro. Indian. \$\$. 3½ stars. Tel: 301-869-4573. www.diyabistro.com
- (I) Euphoria Kitchen. Vietnamese. \$\$. 4 stars. Tel. 301-926-9388. http://www.euphoriakitchenmd.com
  - (J) Good Fortune Café. Chinese. \$-\$\$. 3 stars. Tel: 301-216-2828. goodfortunecafekentlands.com
  - (K) Hot Breads. Indian bakery and cafe. \$. 3½ stars. Tel: 301-977-1919. www.hotbreadsmddc.com
  - (L) **Jaymar Colombian Breeze**. Colombian. \$\$. 4 stars. Tel: 301-869-0023. www.colombianbreeze.com
  - (M) Jersey Mike's. Specialty submarine sandwiches. \$. 4 stars. Tel: 301-977-4842. www.jerseymikes.com/28005/gaithersburg-md
  - (N) Ming's Asian Bistro. Chinese/Vietnamese. \$. 3½ stars. Tel: 301-977-2222. www.mingsasianbistro.com
  - (O) Moby Dick. Kebob platters and sandwiches. \$. 3½ stars. Tel: 301-987-7770. www.mobyskabob.com
  - (P) Nalley Fresh. Customize-your-own bowls, wraps and salads. \$. 4 stars. Tel: 240-702-0773. www.nalleyfresh.com
  - (Q) Noodles & Company. Noodle dishes of various cuisines. \$. 3 stars. Tel: 301-926-5901. www.noodles.com
  - (R) Not Your Average Joe's. American and pizza. \$\$. 3½ stars. Tel: 240-477-1040. www.notyouraveragejoes.com/locations/maryland/gaithersburg/
  - (S) Pasha Land. Moroccan. \$\$. 4 stars. Tel: 301-216-2223. www.pashaland.com
  - (T) Peppers Taco and Wine Bar. Mexican. \$-\$\$. 4 stars. Tel: 240-888-1049. www.pepperstacoandwine.com
  - (U) **Tandoori Nights**. Indian. \$\$. 3½ stars. Tel: 301-947-4007.
  - (V) Thai Tanium. Thai. \$\$. 3½ stars. Tel: 301-990-3699. www.thaitaniumrestaurant.com
- (W) Vasili's Kitchen. Greek. \$\$. 4 stars. Tel: 301-977-1011. www.vasiliskitchen.com
  - (X) Yoyogi Sushi. Sushi bar. \$. 4 stars. Tel: 301-963-0001
  - **(Y) Zoës Kitchen.** Mediterranean. \$-\$\$. 4 stars. Tel: 301-947-7711. zoeskitchen.com/locations/store/md/gaithersburg