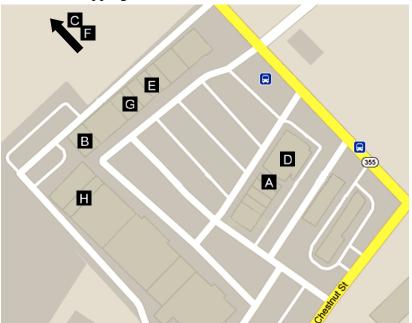

# 7) Gaitherstowne Plaza Shopping Center

The Gaitherstowne Plaza Shopping Center is located at the intersection of Frederick Avenue and Chestnut Street. To get there by car, turn left from the Hilton parking lot onto Perry Parkway. Go 0.2 miles to the traffic light and turn right onto Frederick Avenue. Follow Frederick about 0.5 miles and turn right onto one of the shopping center entrance roads.

#### **Selected Restaurants**

- (A) Basil's Pizza. Specialty pizza, submarine sandwiches, salads, burgers, pasta. \$\$ (pizza)/\$ (other). 3 stars. Tel. 301-208-8107. <a href="www.basilspizzasubs.com">www.basilspizzasubs.com</a>
- **(B) Domino's Pizza**. Pizza, breadbowl pasta, sandwiches (take-out only). \$\$. 2 stars. Tel: 301-990-2400. www.dominos.com
- (C) Golden Bull Grand Café. American cuisine. \$ (lunch)/\$\$-\$\$\$ (dinner). 2½ stars. Tel. 301-948-3666. (Located on Dalamar Street, a right turn off Frederick Avenue on the way to Gaitherstowne Plaza.)
- (D) IHOP. American cuisine. \$-\$\$. 3 stars. Tel: 301-840-5706. www.ihop.com
- **(E) Kenny's Sub Shop.** Chinese food and sandwiches. \$-\$\$. 3 stars. Tel: 301-963-2038. www.kennysubshopgaithersburg.com
- **(F) Sardi's Pollo A La Brasa**. Charcoal broiled chicken, hot sandwiches, salads. 4 stars. Tel: 301-977-3222. <a href="www.sardischicken.com">www.sardischicken.com</a> (Located on Frederick Avenue on the way to Gaitherstowne Plaza.)

- (G) **Deshi Bazar**. Bangladeshi grocery store. Tel: 301-963-4418.
- **(H) My Dollar & More.** Closest dollar store to the Hilton, and a possible place to find cheap party supplies. Tel: 301-990-1175.