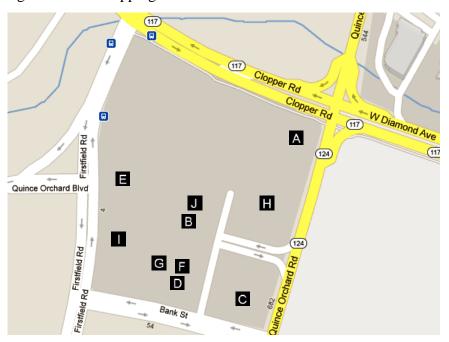

# 6) Quince Orchard Plaza Shopping Center

The Quince Orchard Plaza Shopping Center is located at the intersection of Quince Orchard Road and Clopper Road. To get there by car, turn right from the Hilton parking lot onto Perry Parkway. Go 0.7 miles to the traffic light and turn right onto West Diamond Avenue. Follow West Diamond 0.6 miles to the third traffic light and turn left onto Quince Orchard Road. Go on Quince Orchard for about 0.1 miles and turn right onto the shopping center entrance road.

#### **Selected Restaurants**

- (A) **Buffalo Wild Wings**. Wings, burgers & sandwiches sports bar. \$-\$\$. 2½ stars. Tel: 301-330-7300. www.buffalowildwings.com
- **(B) Dunkin' Donuts**. Beverages, fast food, and donuts. \$. 3 stars. Tel: 301-799-2080. www.dunkindonuts.com
- (C) McDonald's. Fast food. \$. 2½ stars. Tel: 301-948-1189. www.mcdonalds.com
- (D) Pho Eatery. Vietnamese. \$-\$\$. 3½ stars. Tel: 301-947-4000. www.phoeatery.com
- (E) Quincy's Bar & Grille. Pub food. \$\$. 3½ stars. Tel: 301-869-8200.
- (F) Urban Crawfish. Cajun seafood. \$\$, 3½ stars. Tel: 240-474-5302. www.urbancrawfish.com

#### Other stores of possible interest

- (G) Staples. Office supplies and copying services. Tel. 301-987-7611. www.staples.com
- (H) Rite Aid. Pharmacy and sundries. If you can't find it in CVS, try here. Tel. 301-990-6993. www.riteaid.com
- (I) Taste of Europe. Russian/Eastern Europe grocery store and market. 4½ stars. Tel: 301-590-9094.

#### Other stores of possible interest

(**J**) **Aldi.** Discount-price grocery store (no brand name products).