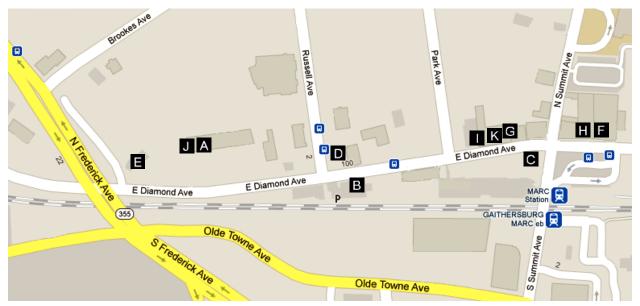

# 8) Olde Towne Gaithersburg

The oldest part of the city dates back to the 1870s and is where City Hall and the Gaithersburg Community Museum are located. To get there by car, turn left from the Hilton parking lot onto Perry Parkway. Go 0.2 miles to the traffic light and turn right onto Frederick Avenue. Follow Frederick about 0.5 miles and turn right (just beyond the Gaitherstowne Shopping Center) onto Chestnut Street. Go less than 0.1 mile on Chestnut and turn left onto East Diamond Avenue. Follow East Diamond for about 0.5 miles to get to the center of Old Towne. (Please be aware that you cannot get to Olde Towne from West Diamond Avenue, which does not connect with East Diamond.)

#### Selected Restaurants

- (A) Antojitos. Mexican. \$. 4 stars. Tel: 301-740-2424.
- **(B) Cancun**. Mexican. \$\$\$. 3½ stars. Tel: 301-840-9474.
- (C) Greene Growlers. Brewpub restaurant. \$\$. NR. Tel: 240-261-6196. Scheduled to be open by early October.
  - **(D) Don Jorge's Restaurant**. Tex-Mex and Latin American. \$\$. 4 stars. Tel: 301-519-1500. www.donjorgesrestaurant.com
  - (E) La Casita Pupuseria & Cocina. Central American. \$-\$\$. 4 stars. Tel: 240-474-5615. www.lacasitacocina.com
  - **(F) Manhattan Pizza & Pasta**. Pizza, pasta and more. \$\$. 3½ stars. Tel: 301-987-0050. www.manhattanpizzaanpasta.com
  - (G) Olde Towne Café. Homestyle. \$. 3½ stars. Tel: 301-519-7300.
  - (H) Rainbow. West African. \$\$. 3½ stars. Tel: 301-947-0099.
  - (I) Rincon Peruano. Peruvian. 4 stars. Tel: 301-977-7919.
  - (**J**) **Sabor Azteca**. Mexican. \$. 4 stars. Tel: 301-987-7272.

#### Other stores of possible interest

(K) Center Market Morazan. Latin American grocery and market. Tel: 301-926-0282.