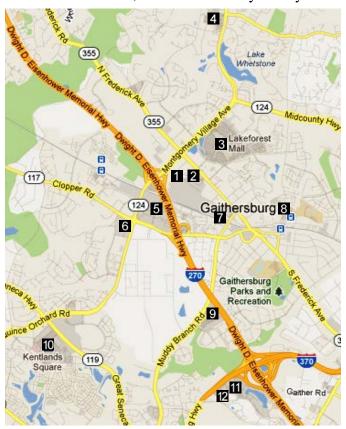

This Restaurant Guide briefly describes many of the choices available for eating, where they are located, and how to get to them. For convenience, the restaurants described in this Guide are grouped, as shown on the map above, by the following locations:

- 1) Inside the Hilton
- 2) Gaithersburg Square Shopping Center
- 3) Lakeforest Mall and vicinity
- 4) Montgomery Village Shopping Center
- 5) Diamond Square and Firstfield Shopping Centers
- 6) Quince Orchard Plaza Shopping Center
- 7) Gaitherstowne Plaza Shopping Center
- 8) Olde Towne Gaithersburg
- 9) Festival at Muddy Branch Shopping Center
- 10) Kentlands
- 11) Washingtonian Center
- 12) Downtown Crown