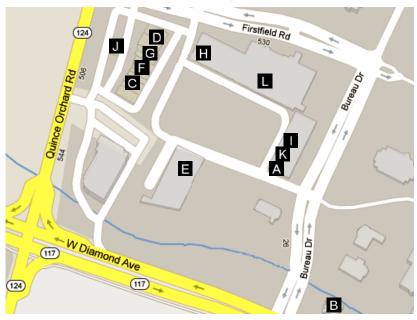

# 5) Diamond Square and Firstfield Shopping Centers

The Diamond Square and Firstfield Shopping Centers are located adjacent to each other near the intersection of Quince Orchard Road and West Diamond Avenue. To get to the Diamond Square Shopping Center by car, turn right from the Hilton parking lot onto Perry Parkway. Go 0.7 miles to the traffic light and turn right onto West Diamond Avenue. Follow West Diamond 0.6 miles to the second traffic light and turn right onto Bureau Drive. There are several entrances to Diamond Square and Firstfield Shopping Centers from either Bureau Drive or from Firstfield Road (0.2 miles ahead on Bureau Drive from intersection with West Diamond).

#### **Selected Restaurants**

- (A) California Grill. Mexican. \$\$. 3 stars. 240-632-1400.
- **(B) Dogfish Head Alehouse**. Brewpub restaurant. \$\$. 4 stars. Tel: 301-963-4847. www.dogfishalehouse.com
- (C) **Duck Donuts**. Made-to-order designer donuts, you pick the toppings. 4 stars. Tel: 571-297-2298. www.duckdonuts.com
  - (D) Einstein Bros. Bagels. Bagel deli. \$. 2½ stars. Tel: 301-947-4208. www.einsteinbros.com
  - **(E) Hibachi Sushi Supreme Buffet**. Asian/Seafood all-you-can-eat buffet. \$\$. 2½ stars. Tel: 301-208-7305.
  - (F) JDS Shanghai Famous Food. Chinese. \$\$. 3½ stars. Tel: 301-330-5555. www.jdsshanghaigaithersburg.com
  - (G) Jimmy John's. Sandwiches. \$. 3 stars. Tel: 301-355-8960. www.jimmyjohns.com
  - (**H**) **Limon**. Peruvian. \$. 3½ stars. Tel: 301-337-6207.
  - (I) Silk Road Choyhona. Uzbek. \$. 4½ stars. Tel: 301-330-5262. http://www.silkroadchoyhona.us
  - (J) Starbucks. Coffee and pastries. \$. 3 stars. Tel: 301-987-2250. www.starbucks.com
  - (K) Subway. Submarine sandwiches, breakfast. \$. 3 stars. Tel: 301-527-8988. www.subway.com

#### Other stores of possible interest

(L) Giant Foods. Grocery store (no beer or wine sales). Tel: 301-216-0911. www.giantfood.com