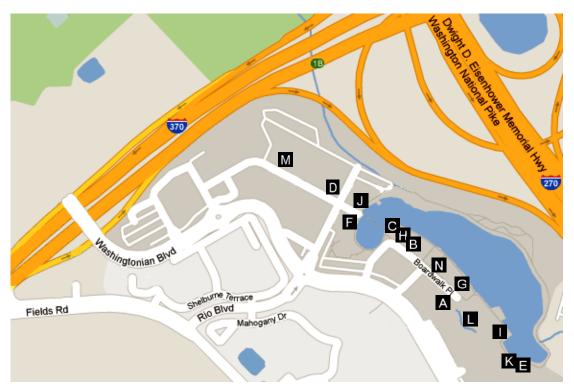

# 1) Inside the Hilton

The Hilton Washington DC North in Gaithersburg is located on Perry Parkway, a short distance from the intersection with Frederick Avenue (Maryland Rte. 355). All restaurants are located on the main floor of the hotel.

#### Restaurants

- (A) Rooks Corner Restaurant and Bar. Breakfast, lunch and dinner restaurant. \$\$. 3½ stars.
- (B) Rook's Corner Café. Coffee and pastries. \$. NR.

Note: The Hilton has only a relatively small sundries shop. A possibly better place to buy toiletries, batteries, etc., is CVS in the Gaithersburg Square Shopping Center.

# 2) Gaithersburg Square Shopping Center

The Gaithersburg Square Shopping Center is located at the intersection of Perry Parkway and Frederick Avenue, and is a short walking distance from the Hilton.

#### Restaurants

- (A) Boston Market. Homestyle. \$. 3 stars. Tel: 301-869-9600. www.bostonmarket.com
- (B) Chipotle. Mexican. \$. 3½ stars. Tel: 240-632-1228. www.chipotle.com
- (C) Chuck E Cheese's. Pizza. \$\$. 2½ stars. Tel: 301-869-9010. www.chuckecheese.com
- (D) Minerva Express. Indian. \$. 3½ stars. Tel: 301-947-1737. www.minerva-express.com
- **(E) Panera Bread**. Salads, sandwiches, soups, pastries, coffee. \$. 3½ stars. Tel: 240-632-2546. www.panerabread.com
- (F) Potbelly Sandwich Shop. Sandwiches and soup. \$. 3½ stars. Tel: 301-591-5998. www.potbelly.com/stores/23093
  - (G) Quickfire Japanese Hibachi. Japanese. \$. 3½ stars. Tel: 301-869-8168. www.quickwayjapanesehibachi.com/
  - **(H) Yogiberry**. Frozen yogurt. \$. 3 stars. Tel: 301-987-2421.
  - (I) Yu Zhou Cafe. Chinese. \$ (cafeteria-style lunch on weekdays)/\$\$ (dinner). 3½ stars. Tel: 301-330-9808. (Located on back side of shopping center just off traffic circle.)

- (J) Bank of America. Tel: 301-963-5360. www.bankofamerica.com
- (K) CVS. Pharmacy and more. Tel: 301-948-8260. www.cvs.com
- (L) Grog Beer & Wine. Closest place to buy beer and wine. Tel: 301-208-0750.
- **(M) UPS Store**. Packaging and mailing supplies/services. Tel: 301-519-8550. <a href="http://gaithersburg-md-4331.theupsstorelocal.com/">http://gaithersburg-md-4331.theupsstorelocal.com/</a>